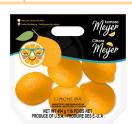

# MEYER LEMONS

Meyer lemons are a cross between Eureka or Lisbon varieties and a mandarin orange. They have a sweeter and more floral taste than other varieties and can even have a slightly orange tint. They also have very thin skins.

#### PLU# 4304