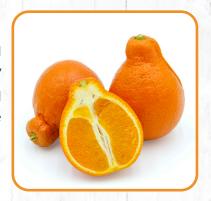

# MINNEOLA TANGELOS

Minneola tangelos are a hybrid. They are a cross between a tangerine and a grapefruit or pummelo. Their large size and slightly elongated "knob" make them easy to recognize. They have a bright reddish-orange color skin and are easy to peel. They are juicy with a sweet and tart flavor and have relatively few seeds.